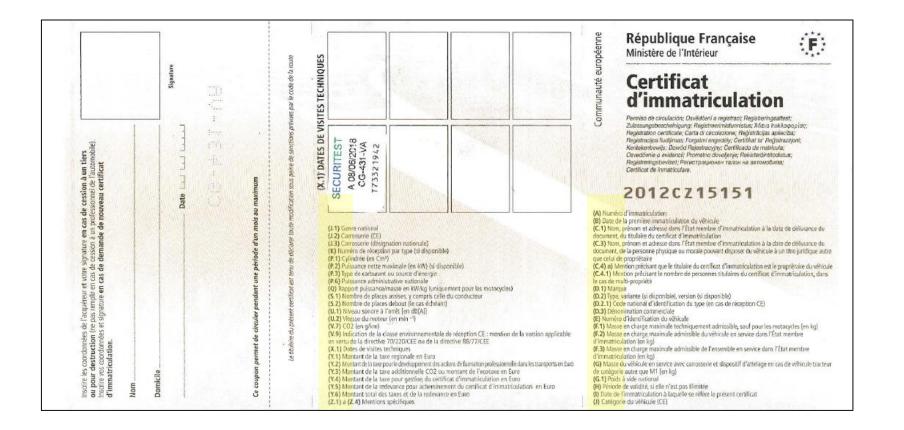

- Every vehicle shall be registered
- Registration certificate

A registration number;

В

С

G

- The date of first registration of the vehicle;
- The full name and home address of the holder of the certificate;
- The name or the trademark of the maker of the vehicle;
- The serial number of the chassis (the maker's production or serial number);
- In the case of a vehicle intended for the carriage of goods, the permissible maximum mass;
  - In the case of a vehicle intended for the carriage of goods, the unladen mass;
- The period of validity, if not unlimited.
  - The particulars entered in the certificate shall be in Latin characters or be repeated in that form.

#### • Registration certificate

- Every motor vehicle shall display its registration number at the front and the rear
- Except motorcycles
- The composition and the manner of displaying (Annex 2)

• Distinguishing signs (Annex 3)