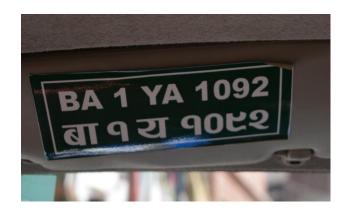

#### • Registration certificate

- Every motor vehicle shall display its registration number at the front and the rear
- Except motorcycles
- The composition and the manner of displaying (Annex 2)

• Distinguishing signs (Annex 3)

Annex 2: Registration number and plate of motor vehicles and trailers in international traffic

- Composed of numerals, of numerals and letters, and of letters (Arabic numerals, capital Latin letters)
- All other numerals or characters shall be repeated in Arabic numerals and in capital Latin letters
- Legible at a distance of 40m (except motorcycles)