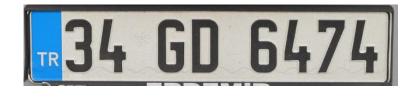

#### • Registration certificate

- Every motor vehicle shall display its registration number at the front and the rear
- Except motorcycles
- The composition and the manner of displaying (Annex 2)

• Distinguishing signs (Annex 3)

Annex 2: Registration number and plate of motor vehicles and trailers in international traffic

- Composed of numerals, of numerals and letters, and of letters (Arabic numerals, capital Latin letters)
- All other numerals or characters shall be repeated in Arabic numerals and in capital Latin letters
- Legible at a distance of 40m (except motorcycles)