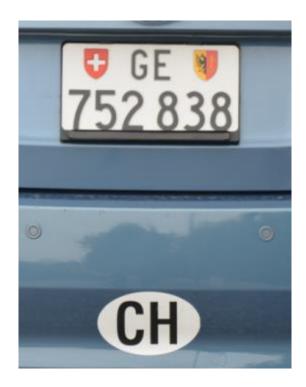

#### • Registration certificate

- Every motor vehicle shall display its registration number at the front and the rear
- Except motorcycles
- The composition and the manner of displaying (Annex 2)

• Distinguishing signs (Annex 3)

Annex 3: Distinguishing signs of motor vehicles and trailers in international traffic

- One to three letters in capital Latin characters
- Displayed separately or incorporated into the registration plate
- Possible to supplement with the flag or emblem