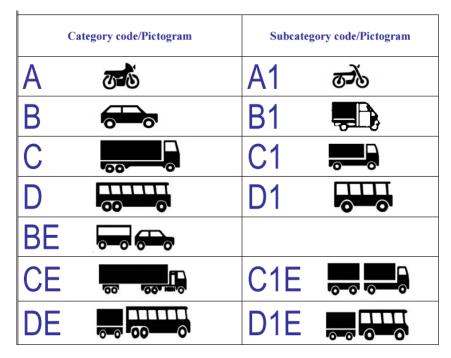

- Takes the form of a document; plastic or paper; preferred colour pink; mandatory data elements (1-7, 9, 12), additional elements (4d, 8, 10, 11, 13, 14); items 1-7 preferably on one side
- In Latin characters
- Categories and sub-categories; additional ones possible