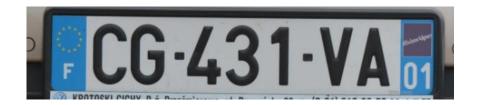

#### • Registration certificate

- Every motor vehicle shall display its registration number at the front and the rear
- Except motorcycles
- The composition and the manner of displaying (Annex 2)

• Distinguishing signs (Annex 3)

Annex 2: Registration number and plate of motor vehicles and trailers in international traffic

- Composed of numerals, of numerals and letters, and of letters (Arabic numerals, capital Latin letters)
- All other numerals or characters shall be repeated in Arabic numerals and in capital Latin letters
- Legible at a distance of 40m (except motorcycles)

Annex 3: Distinguishing signs of motor vehicles and trailers in international traffic

- One to three letters in capital Latin characters
- Displayed separately or incorporated into the registration plate
- Possible to supplement with the flag or emblem