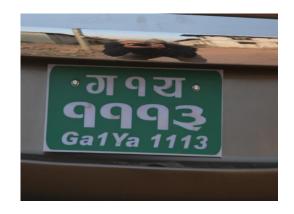

#### • Registration certificate

- Every motor vehicle shall display its registration number at the front and the rear
- Except motorcycles
- The composition and the manner of displaying (Annex 2)

• Distinguishing signs (Annex 3)

Annex 2: Registration number and plate of motor vehicles and trailers in international traffic

- Composed of numerals, of numerals and letters, and of letters (Arabic numerals, capital Latin letters)
- All other numerals or characters shall be repeated in Arabic numerals and in capital Latin letters
- Legible at a distance of 40m (except motorcycles)