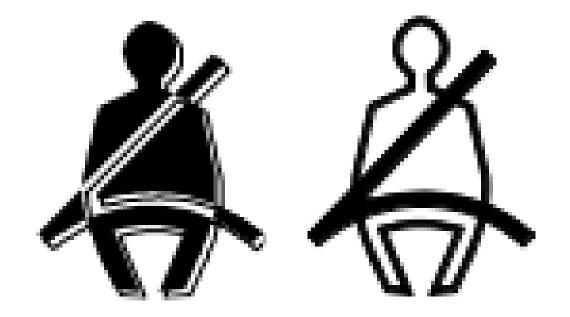

- Do not endanger persons or cause property damage
- Drivers: every moving vehicle shall have a driver

Chapter II: Rules of the road cont'd

• The wearing of safety belts is compulsory for drivers and passengers of motor vehicles, occupying seats equipped with such belts, save where exceptions are granted by domestic legislation